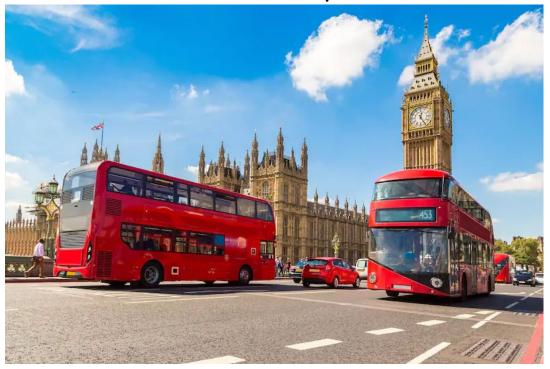

## \* Writing task

This is London. What can you see?

| I can see      |     |
|----------------|-----|
| There are      |     |
| The road is    | r   |
| The buses are  | •   |
| The tower is   | -   |
| The clock      | •   |
| The weather is | , • |
| Everyone is    | _   |
| London is      |     |

## Word Bank

buses red car clock road
two lots busy wide
fast tall high
on time old
sunny cloudy hot
busy having fun working

Colour in

Fill in the missing letters