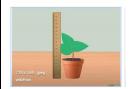

## **Activity 4**

Estimate the height of some items in your house and garden and then measure them. E.g. table, chair, plant. Were you close with your estimations?